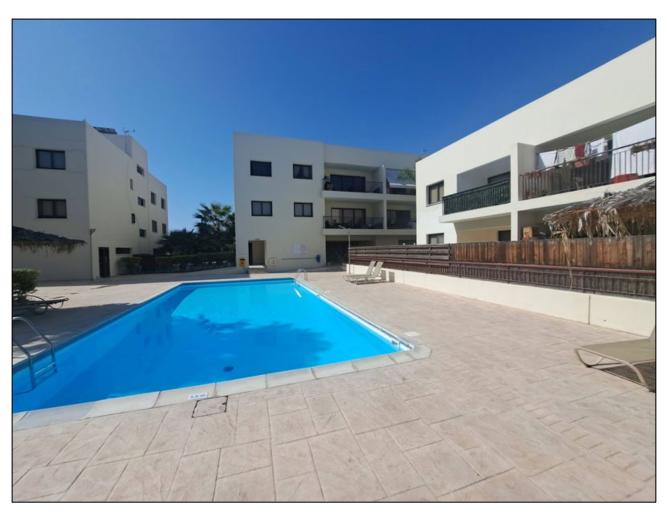

ilt in the year 2011 with the conventional way of construction. They all have ceramic floors, double glazing windows in aluminum frame, while the kitchen countertops are made of granite and the cabinets are made of wood. Lastly, all flats all served by air conditioning devices (split units). The aforementioned flats have the following characteristics and areas:

Flat 1: On the ground Floor – 78sqm + 11sqm covered verandas + 79sqm yard

Flat 2: On the 2<sup>nd</sup> Floor – 75sqm + 9sqm covered verandas + 3sqm uncovered verandas

Flat 3: On the 2<sup>nd</sup> Floor – 70sqm + 9sqm covered verandas

Flat 4: On the 2<sup>nd</sup> Floor – 75sqm + 9sqm covered verandas

#### **Asking Price:**

Flat 1: €145,000

Flat 2: €120,000

Flat 3: €120,000

Flat 4: €115,000



## Photographs: