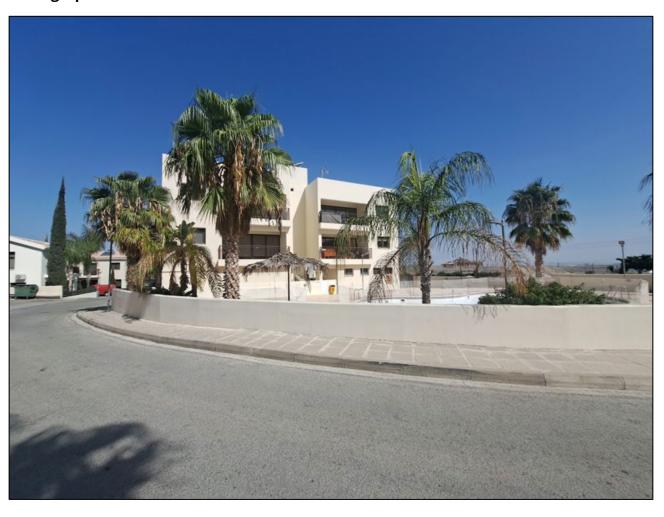

which was built in the year 2011 with the conventional way of construction. They all have ceramic floors, double glazing windows in aluminum frame, while the kitchen countertops are made of granite and the cabinets are made of wood. Lastly, all flats all served by air conditioning devices (split units). The aforementioned flats have the following characteristics and areas:

Flat 1: On the ground Floor – 78sqm + 11sqm covered verandas + 79sqm yard

Flat 2: On the 2<sup>nd</sup> Floor – 75sqm + 9sqm covered verandas + 3sqm uncovered verandas

Flat 3: On the 2<sup>nd</sup> Floor – 70sqm + 9sqm covered verandas

Flat 4: On the 2<sup>nd</sup> Floor – 75sqm + 9sqm covered verandas

#### **Asking Price:**

Flat 1: €145,000

Flat 2: €120,000

Flat 3: €120,000

Flat 4: €115,000



## Photographs: