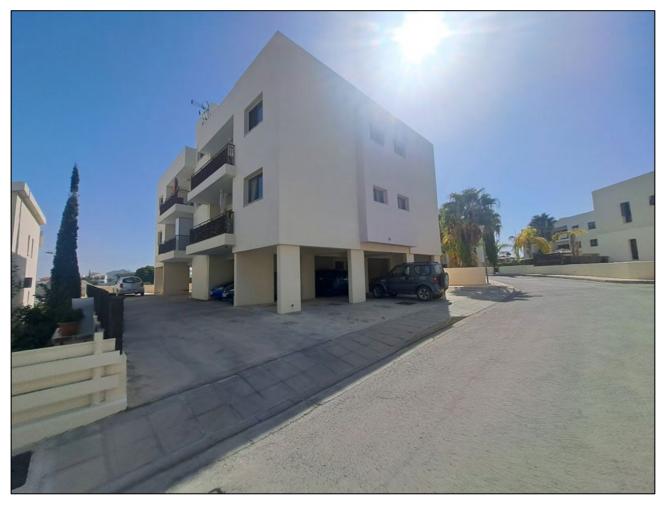

All 4 flats are placed on the same building named "Tersefanou Village 2" which was built in the year 2011 with the conventional way of construction. They all have ceramic floors, double glazing windows in aluminum frame, while the kitchen countertops are made of granite and the cabinets are made of wood. Lastly, all flats all served by air conditioning devices (split units). The aforementioned flats have the following characteristics and areas:

## Photographs: