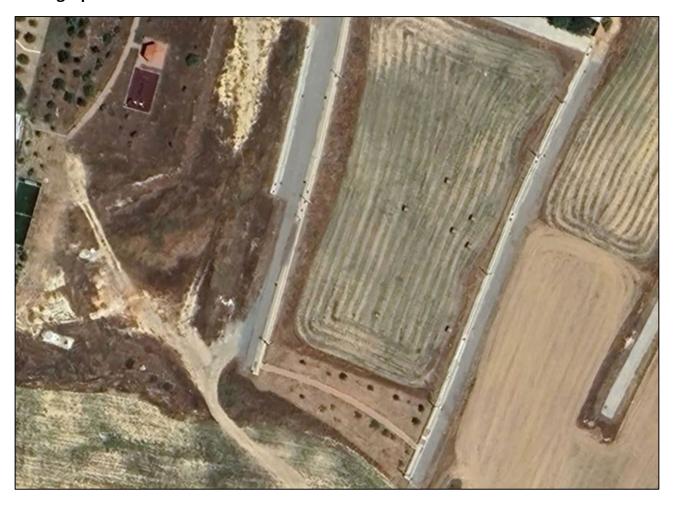

## **Description:**

| 526m <sup>2</sup><br>Area | <b>Yes</b><br>Access    | Residential (Kα7)  Planning Zone |
|---------------------------|-------------------------|----------------------------------|
| <b>Yes</b><br>Services    | 0,80:1 Building Density | 0,45:1 Building Coverage         |
| 2<br>Number of Floors     | Yes<br>Title Deed       |                                  |

## **Description:**

The property under study is located within the administrative boundaries of Geri Municipality, which is located at about 10km southeast of Nicosia, with very good accessibility through the main roads of Athalassas - Geri and Latsia - Geri. To be more specific it lies within the well-known "Pen Hill" area which is a purely residential area characterized with luxury detached villas and in close proximity to the national park of Athalassas.