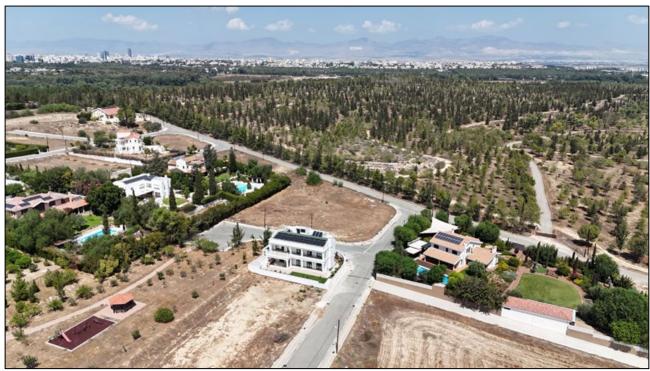

## **Description:**

The property under study is located within the administrative boundaries of Geri Municipality, which is located at about 10km southeast of Nicosia, with very good accessibility through the main roads of Athalassas - Geri and Latsia - Geri. To be more specific it lies within the well-known "Pen Hill" area which is a purely residential area characterized with luxury detached villas and in close proximity to the national park of Athalassas.