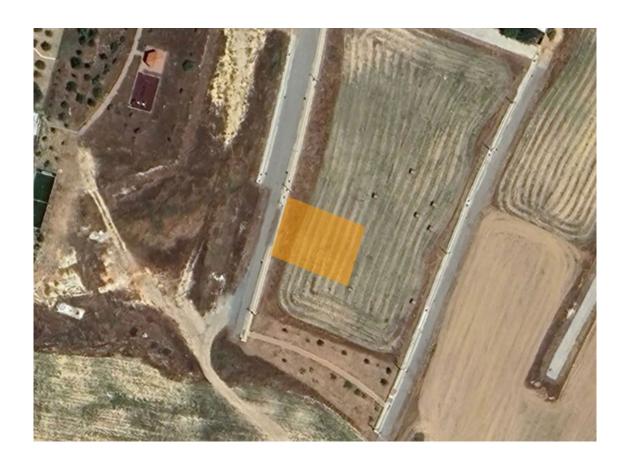

## **Description:**

| 526m <sup>2</sup><br>Area | <b>Yes</b><br>Access    | Residential (Kα7)  Planning Zone |
|---------------------------|-------------------------|----------------------------------|
| <b>Yes</b><br>Services    | 0,80:1 Building Density | 0,45:1 Building Coverage         |
| 2<br>Number of Floors     | Yes<br>Title Deed       |                                  |

## **Description:**

The property under study is located within the administrative boundaries of Geri Municipality, which is located at about 10km southeast of Nicosia, with very good accessibility through the main roads of Athalassas - Geri and Latsia - Geri. To be more specific it lies within the well-known "Pen Hill" area which is a purely residential area characterized with luxury detached villas and in close proximity to the national park of Athalassas.