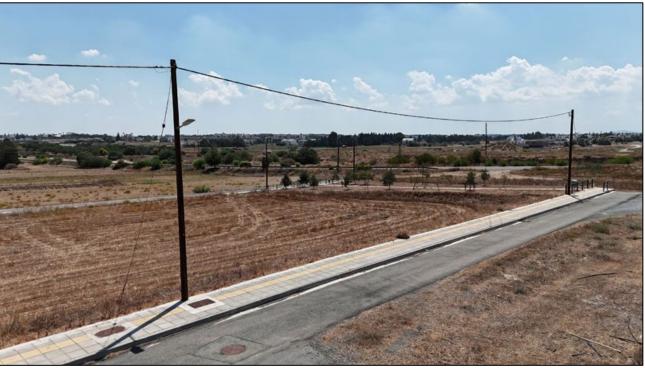

## **Description:**

The property under study is located within the administrative boundaries of Geri Municipality, which is located at about 10km southeast of Nicosia, with very good accessibility through the main roads of Athalassas - Geri and Latsia - Geri. To be more specific it lies within the well-known "Pen Hill" area which is a purely residential area characterized with luxury detached villas and in close proximity to the national park of Athalassas.

## **Photographs:**