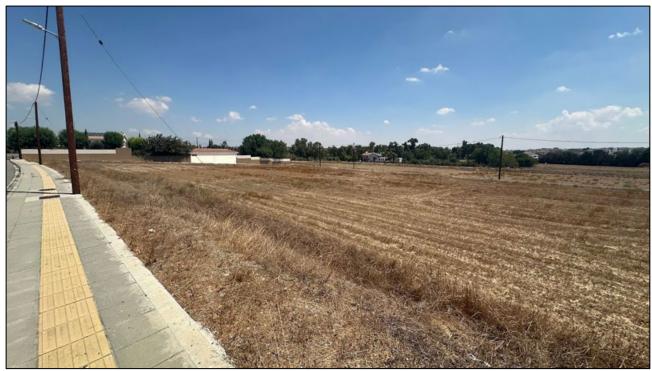

## **Description:**

The property under study is located within the administrative boundaries of Geri Municipality, which is located at about 10km southeast of Nicosia, with very good accessibility through the main roads of Athalassas - Geri and Latsia - Geri. To be more specific it lies within the well-known "Pen Hill" area which is a purely residential area characterized with luxury detached villas and in close proximity to the national park of Athalassas.

## **Photographs:**