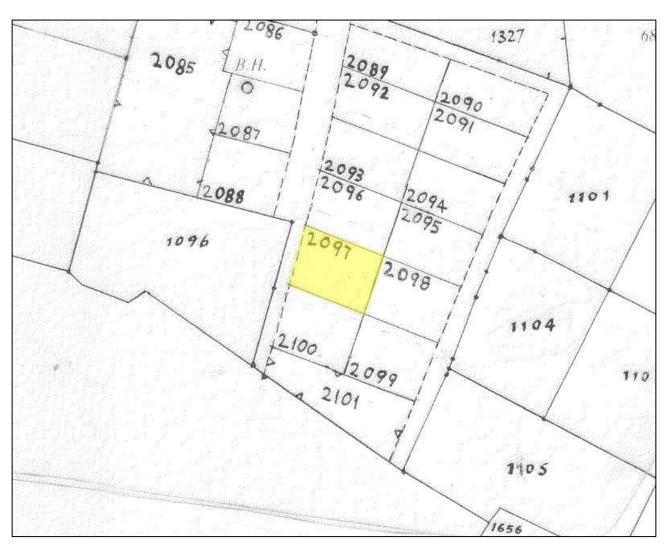

## **Description:**

| 526m <sup>2</sup><br>Area | <b>Yes</b><br>Access    | Residential (Kα7)  Planning Zone |
|---------------------------|-------------------------|----------------------------------|
| <b>Yes</b><br>Services    | 0,80:1 Building Density | 0,45:1 Building Coverage         |
| 2<br>Number of Floors     | Yes<br>Title Deed       |                                  |