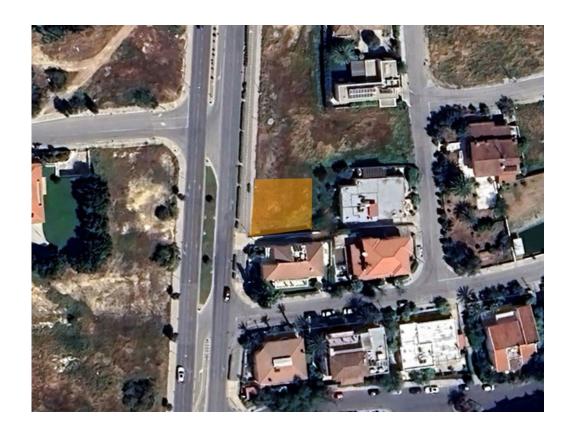

## **Description:**

The property under study lies within the administrative boundaries of Aglantzia Municipality at a distance of approximately 200m southeast of the round-about at the junction of Akadimias and Aglantzias Avenues and in close proximity to "KEMA" building.

## **Photographs:**