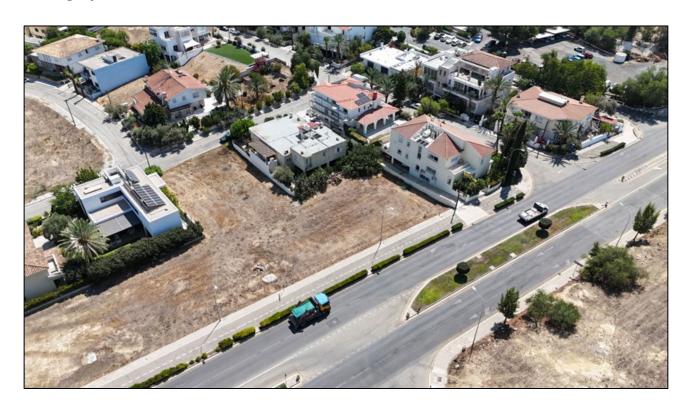

-|---------------------------------------|
| <b>Yes</b><br>Services | 0,90:1 Building Density  | 0,50:1 Building Coverage              |
| 2<br>Number of Floors  | <b>Yes</b><br>Title Deed |                                       |



## **Description:**

The property under study lies within the administrative boundaries of Aglantzia Municipality at a distance of approximately 200m southeast of the round-about at the junction of Akadimias and Aglantzias Avenues and in close proximity to "KEMA" building.

The immediate vicinity is characterized with residential uses, consisting of detached and/or semi-detached houses of medium to high standard construction. It is covered by all major infrastructure and it has excellent accessibility to all areas of the Greater Nicosia.

## **Photographs:**