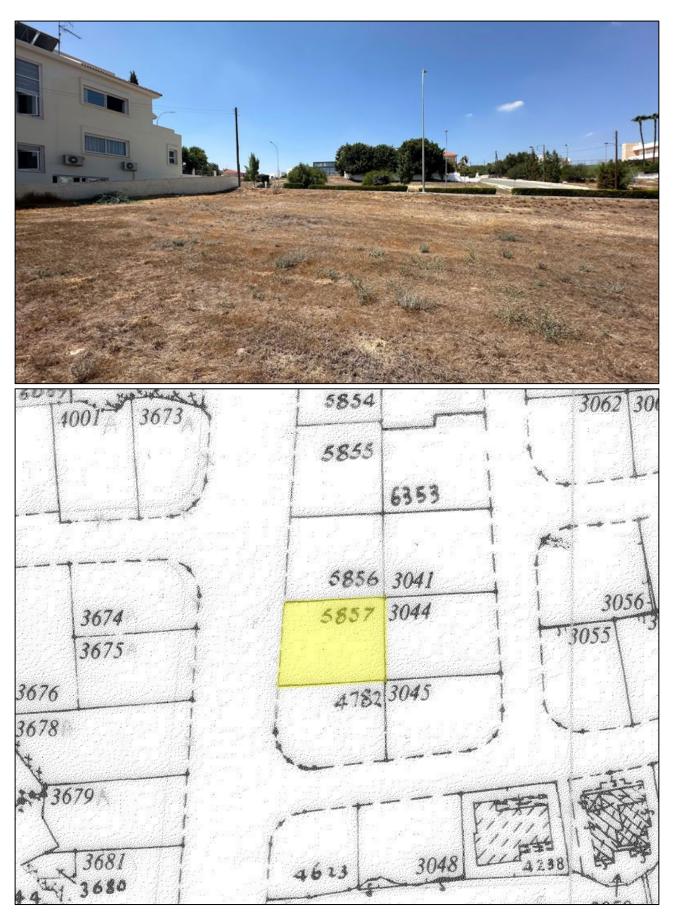

## **Description:**

| 553m²<br>Area          | <b>Yes</b><br>Access     | Residential Zone (Kα6)  Planning Zone |
|------------------------|--------------------------|---------------------------------------|
| <b>Yes</b><br>Services | 0,90:1 Building Density  | 0,50:1 Building Coverage              |
| 2<br>Number of Floors  | <b>Yes</b><br>Title Deed |                                       |

## **Description:**

The property under study lies within the administrative boundaries of Aglantzia Municipality at a distance of approximately 200m southeast of the round-about at the junction of Akadimias and Aglantzias Avenues and in close proximity to "KEMA" building.

## **Photographs:**