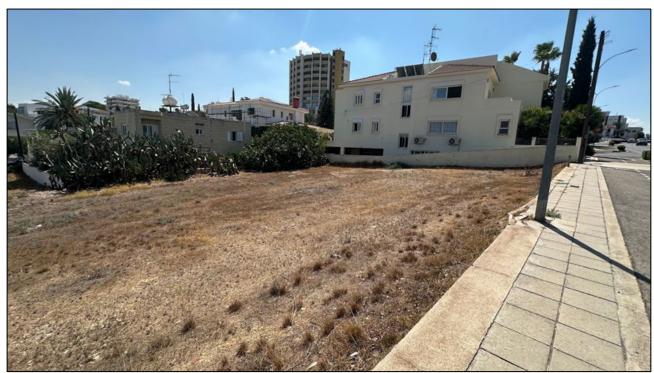

## **Description:**

The property under study lies within the administrative boundaries of Aglantzia Municipality at a distance of approximately 200m southeast of the round-about at the junction of Akadimias and Aglantzias Avenues and in close proximity to "KEMA" building.

The immediate vicinity is characterized with residential uses, consisting of detached and/or semi-detached houses of medium to high standard construction. It is covered by all major infrastructure and it has excellent accessibility to all areas of the Greater Nicosia.

## **Photographs:**