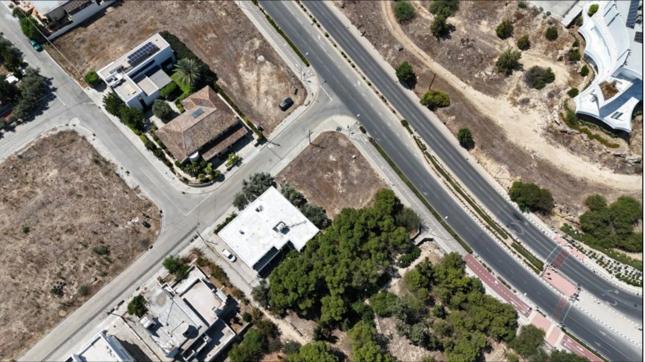

## **Description:**

The property under study lies within the administrative boundaries of Aglantzia Municipality at a distance of approximately 100m southeast of the round-about at the junction of Akadimias and Aglantzias Avenues and in close proximity to "KEMA" building.

The immediate vicinity is characterized with residential uses, consisting of detached and/or semi-detached houses of medium to high standard construction. It is covered by all major infrastructure and it has excellent accessibility to all areas of the Greater Nicosia.

## **Photographs:**