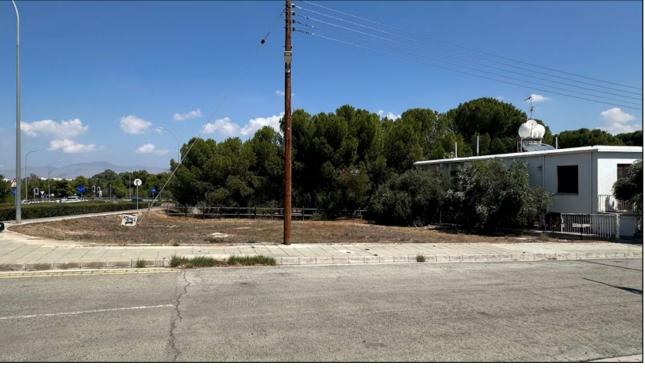

----|----------------------------------|
| <b>Yes</b><br>Services    | 0,90:1 Building Density  | 0,50:1 Building Coverage         |
| 2<br>Number of Floors     | <b>Yes</b><br>Title Deed |                                  |



## **Description:**

The property under study lies within the administrative boundaries of Aglantzia Municipality at a distance of approximately 100m southeast of the round-about at the junction of Akadimias and Aglantzias Avenues and in close proximity to "KEMA" building.

The immediate vicinity is characterized with residential uses, consisting of detached and/or semi-detached houses of medium to high standard construction. It is covered by all major infrastructure and it has excellent accessibility to all areas of the Greater Nicosia.

## **Photographs:**