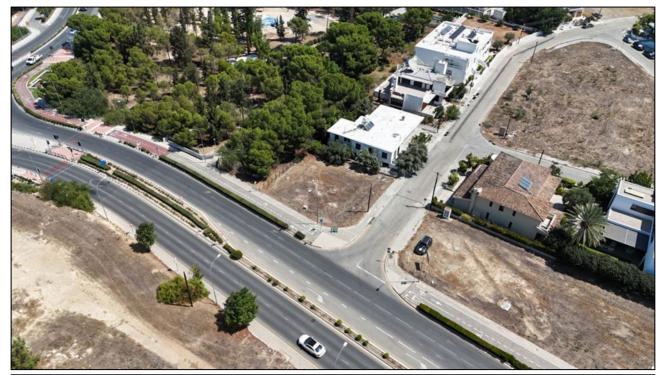

## **Description:**

The property under study lies within the administrative boundaries of Aglantzia Municipality at a distance of approximately 100m southeast of the round-about at the junction of Akadimias and Aglantzias Avenues and in close proximity to "KEMA" building.

The immediate vicinity is characterized with residential uses, consisting of detached and/or semi-detached houses of medium to high standard construction. It is covered by all major infrastructure and it has excellent accessibility to all areas of the Greater Nicosia.

## **Photographs:**