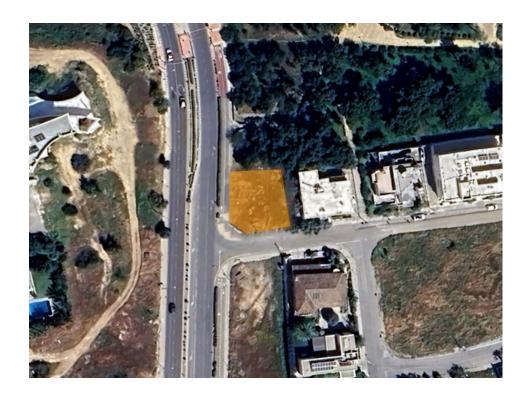

## Plot - Aglantzia

Address: Evgenias Str, Aglanztia

Link: <a href="https://pea.com.cy/property/plot-aglantzia/">https://pea.com.cy/property/plot-aglantzia/</a>

## **Description:**

The property under study lies within the administrative boundaries of Aglantzia Municipality at a distance of approximately 100m southeast of the round-about at the junction of Akadimias and Aglantzias Avenues and in close proximity to "KEMA" building.