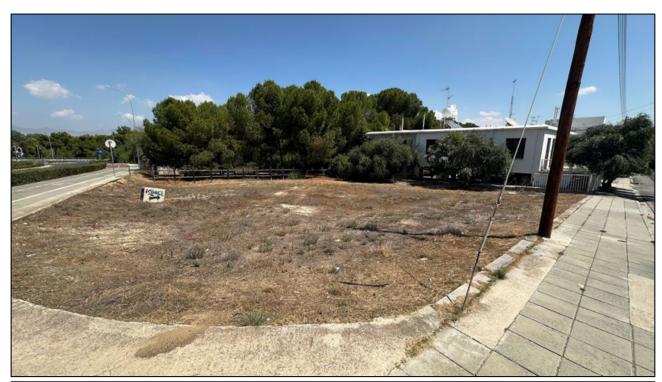

------|----------------------------------|
| <b>Yes</b><br>Services    | 0,90:1 Building Density  | 0,50:1 Building Coverage         |
| 2<br>Number of Floors     | <b>Yes</b><br>Title Deed |                                  |



## **Description:**

The property under study lies within the administrative boundaries of Aglantzia Municipality at a distance of approximately 100m southeast of the round-about at the junction of Akadimias and Aglantzias Avenues and in close proximity to "KEMA" building.

The immediate vicinity is characterized with residential uses, consisting of detached and/or semi-detached houses of medium to high standard construction. It is covered by all major infrastructure and it has excellent accessibility to all areas of the Greater Nicosia.

## **Photographs:**