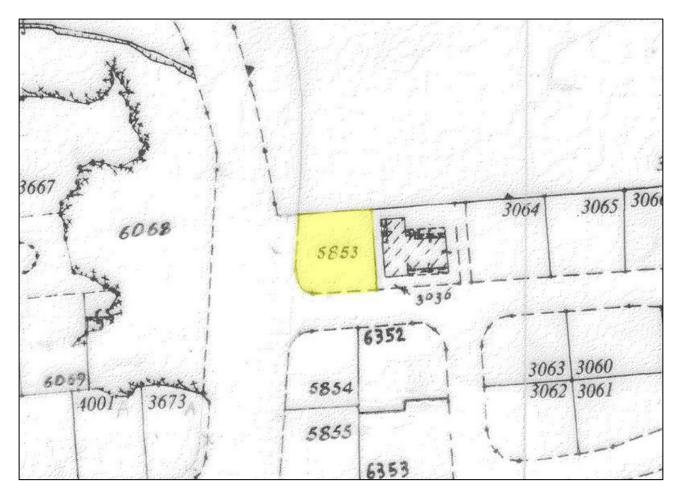

## **Description:**

| 510m <sup>2</sup><br>Area | <b>Yes</b><br>Access     | Residential (Kα6)  Planning Zone |
|---------------------------|--------------------------|----------------------------------|
| <b>Yes</b><br>Services    | 0,90:1 Building Density  | 0,50:1 Building Coverage         |
| 2<br>Number of Floors     | <b>Yes</b><br>Title Deed |                                  |

## **Description:**

The property under study lies within the administrative boundaries of Aglantzia Municipality at a distance of approximately 100m southeast of the round-about at the junction of Akadimias and Aglantzias Avenues and in close proximity to "KEMA" building.