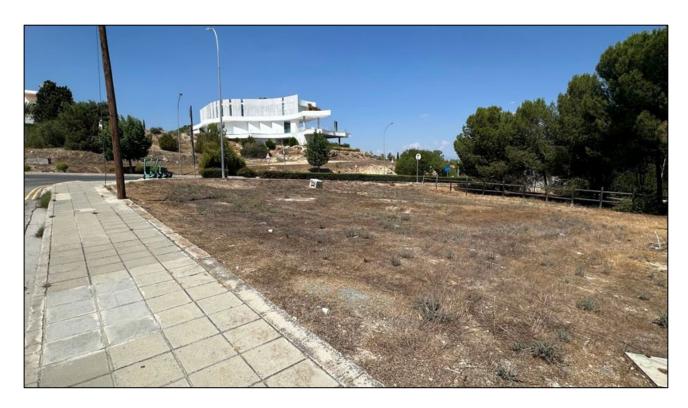

----------|----------------------------------|
| <b>Yes</b><br>Services    | 0,90:1 Building Density  | 0,50:1 Building Coverage         |
| 2<br>Number of Floors     | <b>Yes</b><br>Title Deed |                                  |



## **Description:**

The property under study lies within the administrative boundaries of Aglantzia Municipality at a distance of approximately 100m southeast of the round-about at the junction of Akadimias and Aglantzias Avenues and in close proximity to "KEMA" building.

The immediate vicinity is characterized with residential uses, consisting of detached and/or semi-detached houses of medium to high standard construction. It is covered by all major infrastructure and it has excellent accessibility to all areas of the Greater Nicosia.

## **Photographs:**