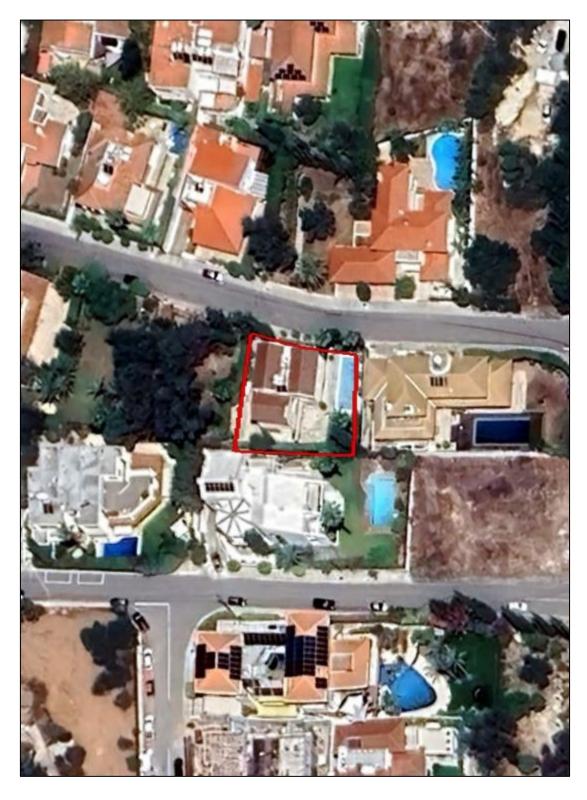

## **Description:**

The property under study falls within the administrative boundaries of the Municipality of Engomi, within the well-known residential area "Mont Parnasse", at a distance of about 400m southeast of the shopping center "Mall of Engomi". The immediate area of the property is purely residential and consists of detached houses and mansions, mostly of a high standard. It has very good accessibility to the center as well as the suburbs.