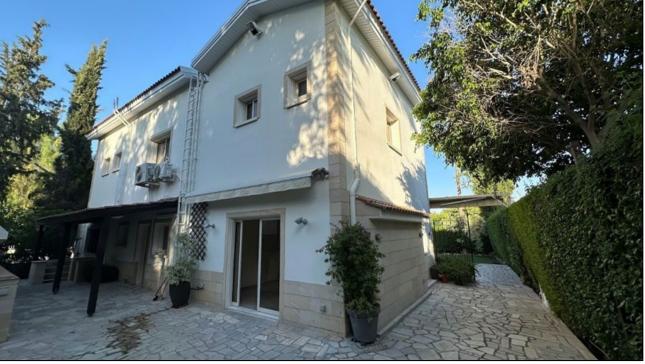

The house consists on the ground floor of a living room, dining room, kitchen and sanitary conveniences, while on the first floor there are 4 bedrooms (two of them ensuite), a bathroom with toilet and an additional living room. As for the basement (to which access is achieved via a ramp on the frontage of the house, as well as from an external, metal staircase) there is covered parking for two cars, as well as auxiliary spaces such as storage, laundry room, maid's room, playroom and engine room.