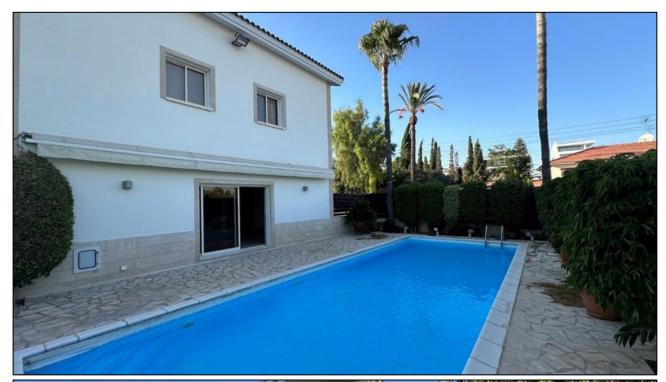

## **Description:**

| 560m²                    | 320m <sup>2</sup> | 170m <sup>2</sup> |
|--------------------------|-------------------|-------------------|
| Land Area                | Internal Area     | Basement          |
| 1992                     | <b>Yes</b>        | 4+2               |
| Year of construction     | Rented            | Bedrooms          |
| <b>Yes</b>               | Yes               | Yes               |
| Central Heating          | A/C Units         | Swimming Pool     |
| YeS<br>Landscaped Garden |                   |                   |