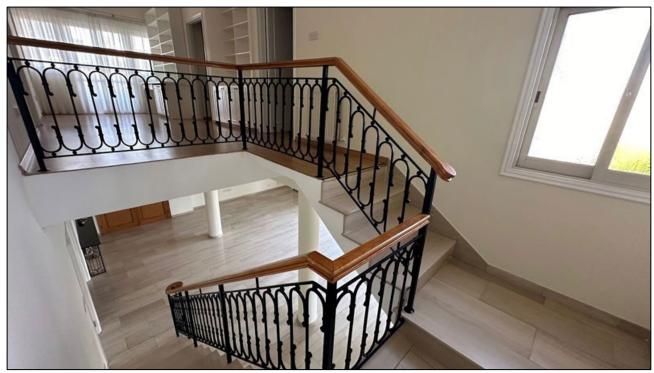

The house consists on the ground floor of a living room, dining room, kitchen and sanitary conveniences, while on the first floor there are 4 bedrooms (two of them ensuite), a bathroom with toilet and an additional living room. As for the basement (to which access is achieved via a ramp on the frontage of the house, as well as from an external, metal staircase) there is covered parking for two cars, as well as auxiliary spaces such as storage, laundry room, maid's room, playroom and engine room.