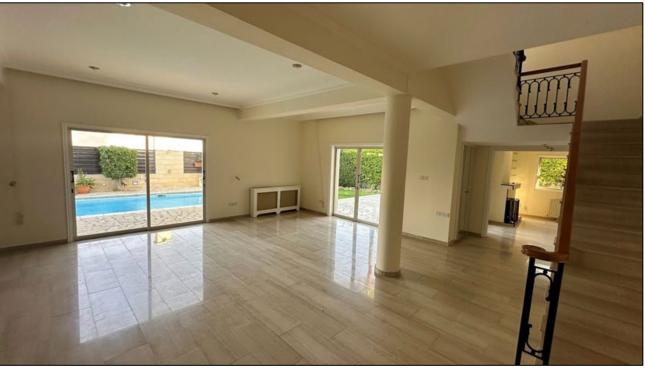

## **Description:**

| 560m²                    | 320m <sup>2</sup> | 170m <sup>2</sup> |
|--------------------------|-------------------|-------------------|
| Land Area                | Internal Area     | Basement          |
| 1992                     | <b>Yes</b>        | 4+2               |
| Year of construction     | Rented            | Bedrooms          |
| <b>Yes</b>               | Yes               | Yes               |
| Central Heating          | A/C Units         | Swimming Pool     |
| YeS<br>Landscaped Garden |                   |                   |

The house consists on the ground floor of a living room, dining room, kitchen and sanitary conveniences, while on the first floor there are 4 bedrooms (two of them ensuite), a bathroom with toilet and an additional living room. As for the basement (to which access is achieved via a ramp on the frontage of the house, as well as from an external, metal staircase) there is covered parking for two cars, as well as auxiliary spaces such as storage, laundry room, maid's room, playroom and engine room.